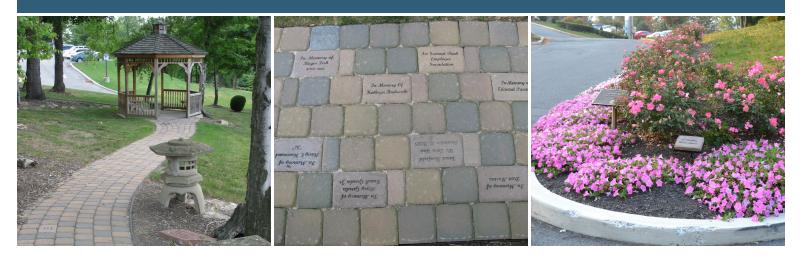

The Caring Park

The Caring Park at Chan Soon-Shiong Medical Center at Windber signifies our commitment to focus on the mind, body and spirit of our patients and community. It was created to provide a tranquil setting of beauty in which to seek comfort and peace while celebrating those who are or have been part of our lives. It is a place of beauty for our heart to mend, a place of prayer for our faith to be renewed, and a place where we may honor and remember people who touch or have touched our lives with their special gifts. Order an engraved paver brick in memory or honor of your loved one to placed in the walkway of The Caring Park.